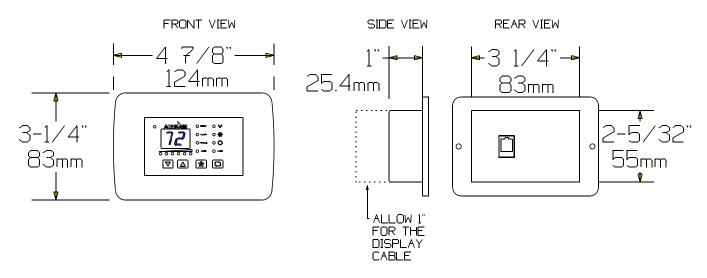

ns 8
- Continuous room temperature display with one touch set point temperature display or change
- Maintains room temperature to within 2 degrees of set point
- Remote temperature sensing bulb or faceplate air temperature sensor can be used
- Fahrenheit or Centigrade temperature display
- Automatic or six manually selected fan speeds
- High speed and low speed fan limit settings
- LED bar graph visually indicates fan speed
- Fan can be set to run continuous or to cycle on and off as the room reaches the set point
- Dehumidification mode controls room temperature and humidity level
- Non-volatile EEPROM memory. Controller will not lose settings in memory due to power interruptions
- Electric element heaters up to 12A can be operated directly from the controller

### THERMOSTAT DIMENSIONS



#### SAPPHIRE DISPLAY

### 

8Ø999-SP.GXD

## WIRING SCHEMATICS