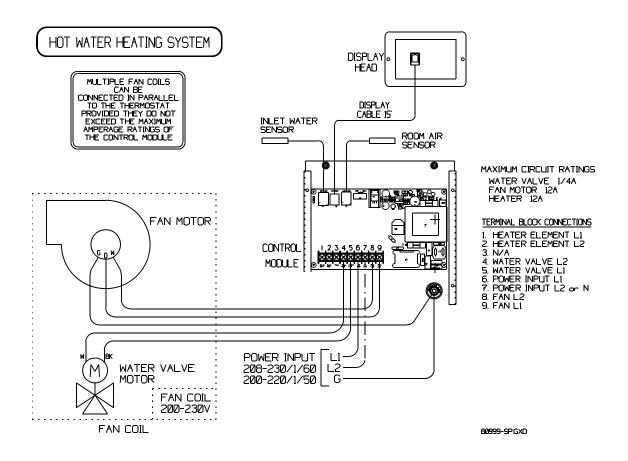

temperature display or change
- Maintains room temperature to within 2 degrees of set point
- Remote temperature sensing bulb or faceplate air temperature sensor can be used
- Fahrenheit or Centigrade temperature display
- Automatic or six manually selected fan speeds
- High speed and low speed fan limit settings
- LED bar graph visually indicates fan speed
- Fan can be set to run continuous or to cycle on and off as the room reaches the set point
- Dehumidification mode controls room temperature and humidity level
- Non-volatile EEPROM memory. Controller will not lose settings in memory due to power interruptions
- Electric element heaters up to 12A can be operated directly from the controller

### THERMOSTAT DIMENSIONS



#### SAPPHIRE DISPLAY

### 

8Ø999-SP.GXD

## WIRING SCHEMATICS