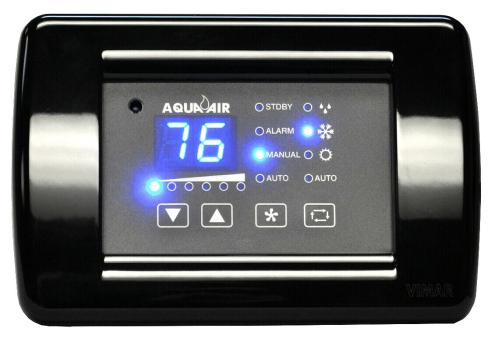

- Sapphire blue LED display
- Virtually unlimited choice of Vimar® bezels
- Largest fan and heater circuit rating in the business.
- User friendly programming
- Unique fuse protection for circuits.

TSVW Digital Thermostat with Black Vimar Bezel Actual Size

# **Tempwise Sapphire Features**

- Highest fan circuit rating in the industry...12 AMPS !!
- Sapphire Blue LED's with brightness control
- Dual voltage 115/230 capability
- Display cables are 50% smaller in diameter than the competitions making routing a snap
- Field replaceable fuse protection
- Modular plug connection for high and low pressure switches
- Uses less bulky 4 pin plugs for the display cable instead of the competitions 8
- Continuous room temperature display with one touch set point temperature display or change
- Maintains room temperature to within 2 degrees of set point
- Remote temperature sensing bulb or faceplate air temperature sensor can be used
- Fahrenheit or Centigrade temperature display
- Automatic or six manually selected fan speeds
- High speed and low speed fan limit settings
- LED bar graph visually indicates fan speed
- Fan can be set to run continuous or to cycle on and off as the room reaches the set point
- Dehumidification mode controls room temperature and humidity level
- Non-volatile EEPROM memory. Controller will not lose settings in memory due to power interruptions
- Electric element heaters up to 12A can be operated directly from the controller