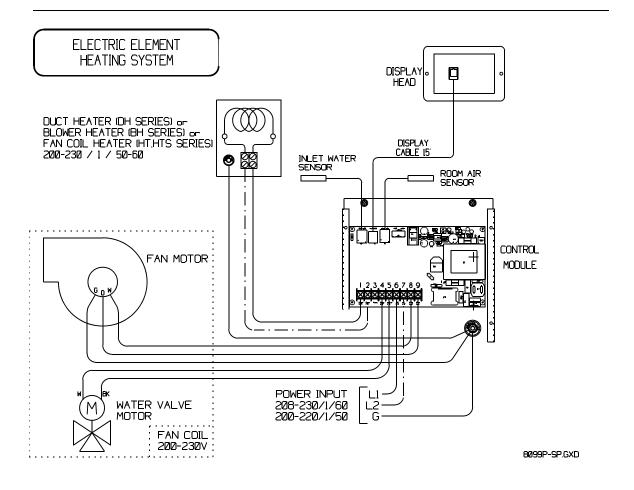

emperature display or change
- Maintains room temperature to within 2 degrees of set point
- Remote temperature sensing bulb or faceplate air temperature sensor can be used
- Fahrenheit or Centigrade temperature display
- Automatic or six manually selected fan speeds
- High speed and low speed fan limit settings
- LED bar graph visually indicates fan speed
- Fan can be set to run continuous or to cycle on and off as the room reaches the set point
- Dehumidification mode controls room temperature and humidity level
- Non-volatile EEPROM memory. Controller will not lose settings in memory due to power interruptions
- Electric element heaters up to 12A can be operated directly from the controller

### THERMOSTAT DIMENSIONS



#### SAPPHIRE DISPLAY

### 

8Ø999-SP.GXD

## WIRING SCHEMATICS