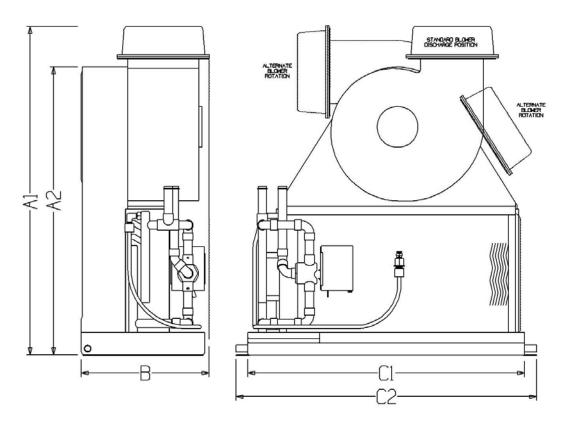

AQUA-AIR MANUFACTURING, division of the James D. Nall Co., Inc. 1050 East 9th Street, Hialeah, Florida 33010 U.S.A. Ph. 305-884-8363 Fax 305-883-8549 sales@aquaair.com www.aquaair.com

| SPECIFICATIONS                    | DTV-12                           | DTV-16                            | DTV-36                         |
|-----------------------------------|----------------------------------|-----------------------------------|--------------------------------|
| COOLING CAPACITY                  | 12,000 BTU/HR<br>3,024 KCAL/HR   | 16,000 BTU/HR<br>4,032 KCAL/HR    | 36,000 BTU/HR<br>9,072 KCAL/HR |
| AIR FLOW CAPACITY                 | 400 CFM<br>680 M³H               | 530 CFM<br>900 M³H                | 800 CFM<br>1,360 M³H           |
| WEIGHT                            | 32 LBS<br>14.5 KGS               | 35 LBS<br>15.9 KGS                | 45 LBS<br>20.5 KGS             |
| AMPERAGE DRAW                     | 1.2 @ 115-1-60<br>0.9 @ 230-1-60 | 1.9 @ 115-1-60<br>0.95 @ 230-1-60 | 0.96 @ 230-1-60                |
| POWER CONSUMPTION                 | 135 W                            | 200 W                             | 216 W                          |
| MINIMUM RETURN AIR<br>GRILLE SIZE | 120 in²<br>774 cm²               | 144 in²<br>929 cm²                | 288 in²<br>1858 cm²            |
| MINIMUM SUPPLY AIR<br>GRILLE SIZE | 60 in²<br>387 cm²                | 72 in²<br>465 cm²                 | 160 in²<br>1,032 cm²           |
| FLEX DUCT CONNECTOR               | 6" / 150mm                       | 6" / 150mm                        | 7" / 178mm                     |
| CHILLWATER INLET / OUTLET SIZE    | 5/8" OD<br>16 mm OD              | 5/8" OD<br>16 mm OD               | 7/8" OD<br>22 mm OD            |
| MAXIMUM DUCT HEATER               | 2 Kw                             | 2 Kw                              | 3 Kw                           |
| A1                                | 24" / 610mm                      | 25-3/4" / 654mm                   | 38" / 965mm                    |
| A2                                | 21" / 533mm                      | 23-1/4" / 591mm                   | 35-1/2" / 902mm                |
| В                                 | 9-3/8" / 238mm                   | 9-3/8" / 238mm                    | 11-3/4" / 299mm                |
| C1                                | 20-1/4" / 514mm                  | 20-1/4" / 514mm                   | 23-3/4" / 604mm                |
| C2                                | 22" / 559mm                      | 22" / 559mm                       | 26-1/2" / 673mm                |