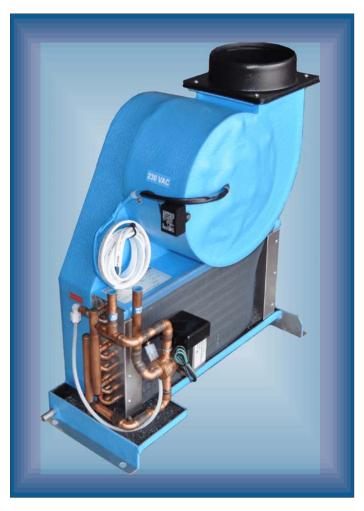

## **FEATURES**

- ☐ High static motorized impeller blower is designed for quiet operation with flexible duct systems.
- Narrow depth excellent for shallow depth sidewall areas
- ☐ Blower is easily rotated 180° for left, right and vertical discharge
- ☐ Flexible duct connector installed on the unit. This connector also adapts to Aqua-Air AT series adapter duct tees.
- ☐ Three way motorized water valve is pre-installed on the unit.
- ☐ Mounting legs with rubber vibration pads and mounting screws.
- ☐ The air bleeder is mounted on the end of a 12" plastic tube for easy access during commissioning of the system.
- ☐ All surfaces that might have condensate form on them are covered in 1/8" thick foam insulation.